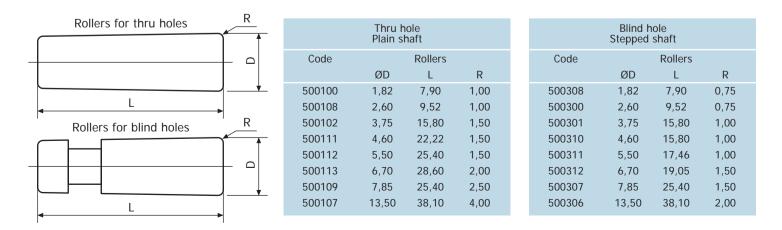

## **Spare rollers**

## **Rollers' size**

| Spare par | ts for roller burnishing tools series | TH and TB from Ø50 mm to Ø80 mm |
|-----------|---------------------------------------|---------------------------------|
| No.       | Description                           | Code                            |
| 1         | Cone                                  | Look at the catalogue           |
| 2         | Rollers                               | Look at the catalogue           |
| 3         | Cage                                  | Look at the catalogue           |
| 4         | Housing Nut                           | YDX1002                         |
| 5         | Thrust Ring                           | YDX0902                         |
| 6         | Spring                                | YDX0702                         |
| 7         | Thrust Ring                           | YDX0902                         |
| 8         | Ball Bearing                          | YDX0602                         |
| 9         | Housing                               | YDX0502                         |
| 10        | Adjustment Gear                       | YDX0302                         |
| 11        | Pin                                   | YDX0402                         |
| 12        | Adjustment Nut Lock                   | YDX0102                         |
| 13        | Shank                                 | Look at the catalogue           |
| 14        | Screw                                 | YDX1102                         |
| 15        | Sleeve                                | Look at the catalogue           |
| 16        | Locking Ring                          | YDX1202                         |
| 17        | Conical Ring                          | YDX1401                         |
| 18        | Screw                                 | YDX1501                         |
| 19        | Wedge                                 | YDX1301                         |
| 20        | Lock Spring                           | YDX0202                         |