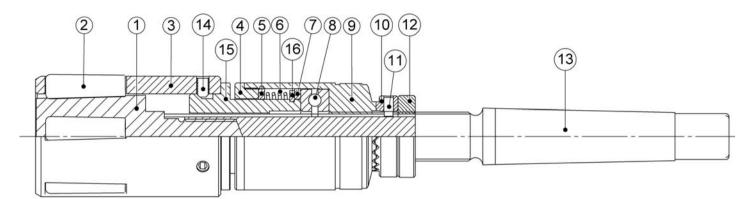

## Spare parts of roller burnishing tools series TH and TB from Ø6 to Ø49

| Spare pa | arts for roller burnishing tools series T | H and TB from Ø6 mm to Ø49 | mm |
|----------|-------------------------------------------|----------------------------|----|
| No.      | Description                               | Code                       |    |
| 1        | Cone                                      | Look at the catalogue      |    |
| 2        | Rollers                                   | Look at the catalogue      |    |
| 3        | Cage                                      | Look at the catalogue      |    |
| 4        | Housing Nut                               | YDX1001                    |    |
| 5        | Thrust Ring                               | YDX0901                    |    |
| 6        | Spring (from Ø6 to Ø14)                   | YDX0701T                   |    |
| 0        | Spring (from Ø15 to Ø49)                  | YDX0701                    |    |
| 7        | Thrust Ring                               | YDX0901                    |    |
| 8        | Ball Bearing                              | YDX0601                    |    |
| 9        | Housing                                   | YDX0501                    |    |
| 10       | Adjustment Gear                           | YDX0301                    |    |
| 11       | Pin                                       | YDX0401                    |    |
| 12       | Adjustment Nut Lock                       | YDX0101                    |    |
| 13       | Shank                                     | Look at the catalogue      |    |
| 14       | Screw (only between Ø22 - 49 mm)          | YDX1101                    |    |
| 15       | Sleeve (only between Ø22 - 49 mm)         | Look at the catalogue      |    |
| 16       | Locking Ring (only between Ø32 - 49 mm)   | YDX1201                    |    |
| 20       | Lock Spring                               | YDX0201                    |    |

The tool body is supplied complete with parts No. 4, 8, 9, 10, 12, 13, 20 (look at the catalogue for the code)