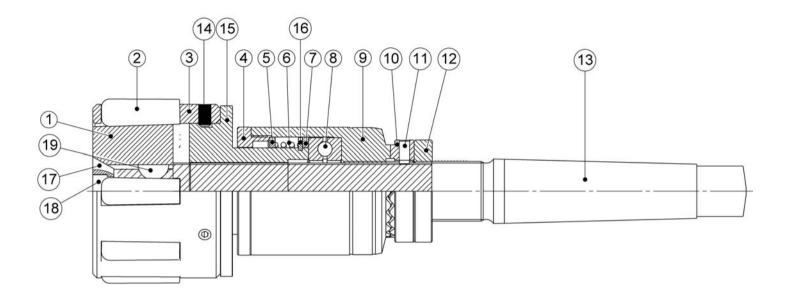

## **Rollers' size**

| Spare par | ts for roller burnishing tools series | TH and TB from Ø50 mm to Ø80 mm |
|-----------|---------------------------------------|---------------------------------|
| No.       | Description                           | Code                            |
| 1         | Cone                                  | Look at the catalogue           |
| 2         | Rollers                               | Look at the catalogue           |
| 3         | Cage                                  | Look at the catalogue           |
| 4         | Housing Nut                           | YDX1002                         |
| 5         | Thrust Ring                           | YDX0902                         |
| 6         | Spring                                | YDX0702                         |
| 7         | Thrust Ring                           | YDX0902                         |
| 8         | Ball Bearing                          | YDX0602                         |
| 9         | Housing                               | YDX0502                         |
| 10        | Adjustment Gear                       | YDX0302                         |
| 11        | Pin                                   | YDX0402                         |
| 12        | Adjustment Nut Lock                   | YDX0102                         |
| 13        | Shank                                 | Look at the catalogue           |
| 14        | Screw                                 | YDX1102                         |
| 15        | Sleeve                                | Look at the catalogue           |
| 16        | Locking Ring                          | YDX1202                         |
| 17        | Conical Ring                          | YDX1401                         |
| 18        | Screw                                 | YDX1501                         |
| 19        | Wedge                                 | YDX1301                         |
| 20        | Lock Spring                           | YDX0202                         |

The tool body is supplied complete with parts No. 4, 8, 9, 10, 12, 13, 20 (look at the catalogue for the code)

| Spare parts for | or roller burnishing tools se | ries TH and TB from Ø81 mm to Ø160 mm |  |
|-----------------|-------------------------------|---------------------------------------|--|
| No.             | Description                   | Code                                  |  |
| 1               | Cone                          | Look at the catalogue                 |  |
| 2               | Rollers                       | Look at the catalogue                 |  |
| 3               | Cage                          | Look at the catalogue                 |  |
| 4               | Housing Nut                   | YDX1003                               |  |
| 5               | Thrust Ring                   | YDX0903                               |  |
| 6               | Spring                        | YDX0703                               |  |
| 7               | Thrust Ring                   | YDX0903                               |  |
| 8               | Ball Bearing                  | YDX0603                               |  |
| 9               | Housing                       | YDX0503                               |  |
| 10              | Adjustment Gear               | YDX0303                               |  |
| 11              | Pin                           | YDX0403                               |  |
| 12              | Adjustment Nut Lock           | YDX0103                               |  |
| 13              | Shank                         | Look at the catalogue                 |  |
| 14              | Screw                         | YDX1103                               |  |
| 15              | Sleeve                        | Look at the catalogue                 |  |
| 16              | Locking Ring                  | YDX1203                               |  |
| 17              | Conical Ring                  | YDX1402                               |  |
| 18              | Screw                         | YDX1502                               |  |
| 19              | Wedge                         | YDX1302                               |  |
| 20              | Lock Spring                   | YDX0203                               |  |

## Spare parts of roller burnishing tools series TH and TB from Ø161 to Ø350

| Spare parts for | or roller burnishing tools ser | ries TH and TB from Ø161 mm to Ø350 mm |
|-----------------|--------------------------------|----------------------------------------|
| No.             | Description                    | Code                                   |
| 1               | Cone                           | Look at the catalogue                  |
| 2               | Rollers                        | Look at the catalogue                  |
| 3               | Cage                           | Look at the catalogue                  |
| 4               | Housing Nut                    | YDX1004                                |
| 5               | Thrust Ring                    | YDX0904                                |
| 6               | Spring                         | YDX0704                                |
| 7               | Thrust Ring                    | YDX0904                                |
| 8               | Ball Bearing                   | YDX0604                                |
| 9               | Housing                        | YDX0504                                |
| 10              | Adjustment Gear                | YDX0304                                |
| 11              | Pin                            | YDX0404                                |
| 12              | Adjustment Nut Lock            | YDX0104                                |
| 13              | Shank                          | Look at the catalogue                  |
| 14              | Screw                          | YDX1104                                |
| 15              | Sleeve                         | Look at the catalogue                  |
| 16              | Locking Ring                   | YDX1204                                |
| 17              | Conical Ring                   | YDX1403                                |
| 18              | Screw                          | YDX1503                                |
| 19              | Wedge                          | YDX1303                                |
| 20              | Lock Spring                    | YDX0204                                |

The tool body is supplied complete with parts No. 4, 8, 9, 10, 12, 13, 20 (look at the catalogue for the code)