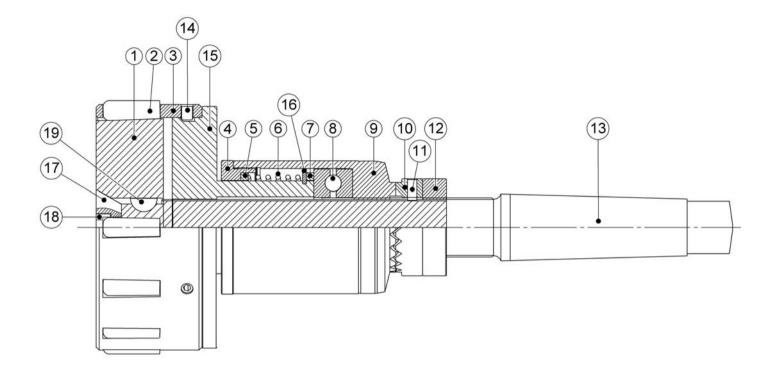

## **Rollers' size**

| Spare par | ts for roller burnishing tools series | TH and TB from Ø50 mm to Ø80 mm |
|-----------|---------------------------------------|---------------------------------|
| No.       | Description                           | Code                            |
| 1         | Cone                                  | Look at the catalogue           |
| 2         | Rollers                               | Look at the catalogue           |
| 3         | Cage                                  | Look at the catalogue           |
| 4         | Housing Nut                           | YDX1002                         |
| 5         | Thrust Ring                           | YDX0902                         |
| 6         | Spring                                | YDX0702                         |
| 7         | Thrust Ring                           | YDX0902                         |
| 8         | Ball Bearing                          | YDX0602                         |
| 9         | Housing                               | YDX0502                         |
| 10        | Adjustment Gear                       | YDX0302                         |
| 11        | Pin                                   | YDX0402                         |
| 12        | Adjustment Nut Lock                   | YDX0102                         |
| 13        | Shank                                 | Look at the catalogue           |
| 14        | Screw                                 | YDX1102                         |
| 15        | Sleeve                                | Look at the catalogue           |
| 16        | Locking Ring                          | YDX1202                         |
| 17        | Conical Ring                          | YDX1401                         |
| 18        | Screw                                 | YDX1501                         |
| 19        | Wedge                                 | YDX1301                         |
| 20        | Lock Spring                           | YDX0202                         |

The tool body is supplied complete with parts No. 4, 8, 9, 10, 12, 13, 20 (look at the catalogue for the code)

| Spare parts for | or roller burnishing tools se | ries TH and TB from Ø81 mm to Ø160 mm |  |
|-----------------|-------------------------------|---------------------------------------|--|
| No.             | Description                   | Code                                  |  |
| 1               | Cone                          | Look at the catalogue                 |  |
| 2               | Rollers                       | Look at the catalogue                 |  |
| 3               | Cage                          | Look at the catalogue                 |  |
| 4               | Housing Nut                   | YDX1003                               |  |
| 5               | Thrust Ring                   | YDX0903                               |  |
| 6               | Spring                        | YDX0703                               |  |
| 7               | Thrust Ring                   | YDX0903                               |  |
| 8               | Ball Bearing                  | YDX0603                               |  |
| 9               | Housing                       | YDX0503                               |  |
| 10              | Adjustment Gear               | YDX0303                               |  |
| 11              | Pin                           | YDX0403                               |  |
| 12              | Adjustment Nut Lock           | YDX0103                               |  |
| 13              | Shank                         | Look at the catalogue                 |  |
| 14              | Screw                         | YDX1103                               |  |
| 15              | Sleeve                        | Look at the catalogue                 |  |
| 16              | Locking Ring                  | YDX1203                               |  |
| 17              | Conical Ring                  | YDX1402                               |  |
| 18              | Screw                         | YDX1502                               |  |
| 19              | Wedge                         | YDX1302                               |  |
| 20              | Lock Spring                   | YDX0203                               |  |