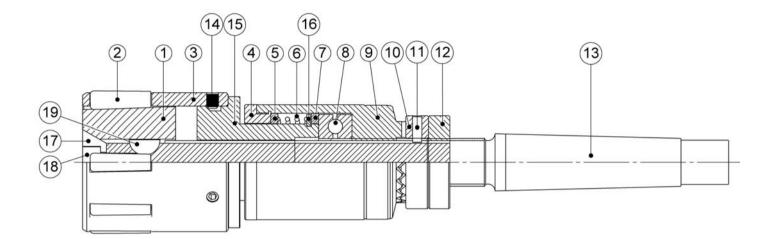

## **Rollers' size**

| Spare par | ts for roller burnishing tools series | TH and TB from Ø50 mm to Ø80 mm |
|-----------|---------------------------------------|---------------------------------|
| No.       | Description                           | Code                            |
| 1         | Cone                                  | Look at the catalogue           |
| 2         | Rollers                               | Look at the catalogue           |
| 3         | Cage                                  | Look at the catalogue           |
| 4         | Housing Nut                           | YDX1002                         |
| 5         | Thrust Ring                           | YDX0902                         |
| 6         | Spring                                | YDX0702                         |
| 7         | Thrust Ring                           | YDX0902                         |
| 8         | Ball Bearing                          | YDX0602                         |
| 9         | Housing                               | YDX0502                         |
| 10        | Adjustment Gear                       | YDX0302                         |
| 11        | Pin                                   | YDX0402                         |
| 12        | Adjustment Nut Lock                   | YDX0102                         |
| 13        | Shank                                 | Look at the catalogue           |
| 14        | Screw                                 | YDX1102                         |
| 15        | Sleeve                                | Look at the catalogue           |
| 16        | Locking Ring                          | YDX1202                         |
| 17        | Conical Ring                          | YDX1401                         |
| 18        | Screw                                 | YDX1501                         |
| 19        | Wedge                                 | YDX1301                         |
| 20        | Lock Spring                           | YDX0202                         |

The tool body is supplied complete with parts No. 4, 8, 9, 10, 12, 13, 20 (look at the catalogue for the code)

| Spare parts for | or roller burnishing tools se | ries TH and TB from Ø81 mm to Ø160 mm |  |
|-----------------|-------------------------------|---------------------------------------|--|
| No.             | Description                   | Code                                  |  |
| 1               | Cone                          | Look at the catalogue                 |  |
| 2               | Rollers                       | Look at the catalogue                 |  |
| 3               | Cage                          | Look at the catalogue                 |  |
| 4               | Housing Nut                   | YDX1003                               |  |
| 5               | Thrust Ring                   | YDX0903                               |  |
| 6               | Spring                        | YDX0703                               |  |
| 7               | Thrust Ring                   | YDX0903                               |  |
| 8               | Ball Bearing                  | YDX0603                               |  |
| 9               | Housing                       | YDX0503                               |  |
| 10              | Adjustment Gear               | YDX0303                               |  |
| 11              | Pin                           | YDX0403                               |  |
| 12              | Adjustment Nut Lock           | YDX0103                               |  |
| 13              | Shank                         | Look at the catalogue                 |  |
| 14              | Screw                         | YDX1103                               |  |
| 15              | Sleeve                        | Look at the catalogue                 |  |
| 16              | Locking Ring                  | YDX1203                               |  |
| 17              | Conical Ring                  | YDX1402                               |  |
| 18              | Screw                         | YDX1502                               |  |
| 19              | Wedge                         | YDX1302                               |  |
| 20              | Lock Spring                   | YDX0203                               |  |

## Spare parts of roller burnishing tools series TH and TB from Ø161 to Ø350

| Spare parts for | or roller burnishing tools ser | ries TH and TB from Ø161 mm to Ø350 mm |
|-----------------|--------------------------------|----------------------------------------|
| No.             | Description                    | Code                                   |
| 1               | Cone                           | Look at the catalogue                  |
| 2               | Rollers                        | Look at the catalogue                  |
| 3               | Cage                           | Look at the catalogue                  |
| 4               | Housing Nut                    | YDX1004                                |
| 5               | Thrust Ring                    | YDX0904                                |
| 6               | Spring                         | YDX0704                                |
| 7               | Thrust Ring                    | YDX0904                                |
| 8               | Ball Bearing                   | YDX0604                                |
| 9               | Housing                        | YDX0504                                |
| 10              | Adjustment Gear                | YDX0304                                |
| 11              | Pin                            | YDX0404                                |
| 12              | Adjustment Nut Lock            | YDX0104                                |
| 13              | Shank                          | Look at the catalogue                  |
| 14              | Screw                          | YDX1104                                |
| 15              | Sleeve                         | Look at the catalogue                  |
| 16              | Locking Ring                   | YDX1204                                |
| 17              | Conical Ring                   | YDX1403                                |
| 18              | Screw                          | YDX1503                                |
| 19              | Wedge                          | YDX1303                                |
| 20              | Lock Spring                    | YDX0204                                |

The tool body is supplied complete with parts No. 4, 8, 9, 10, 12, 13, 20 (look at the catalogue for the code)